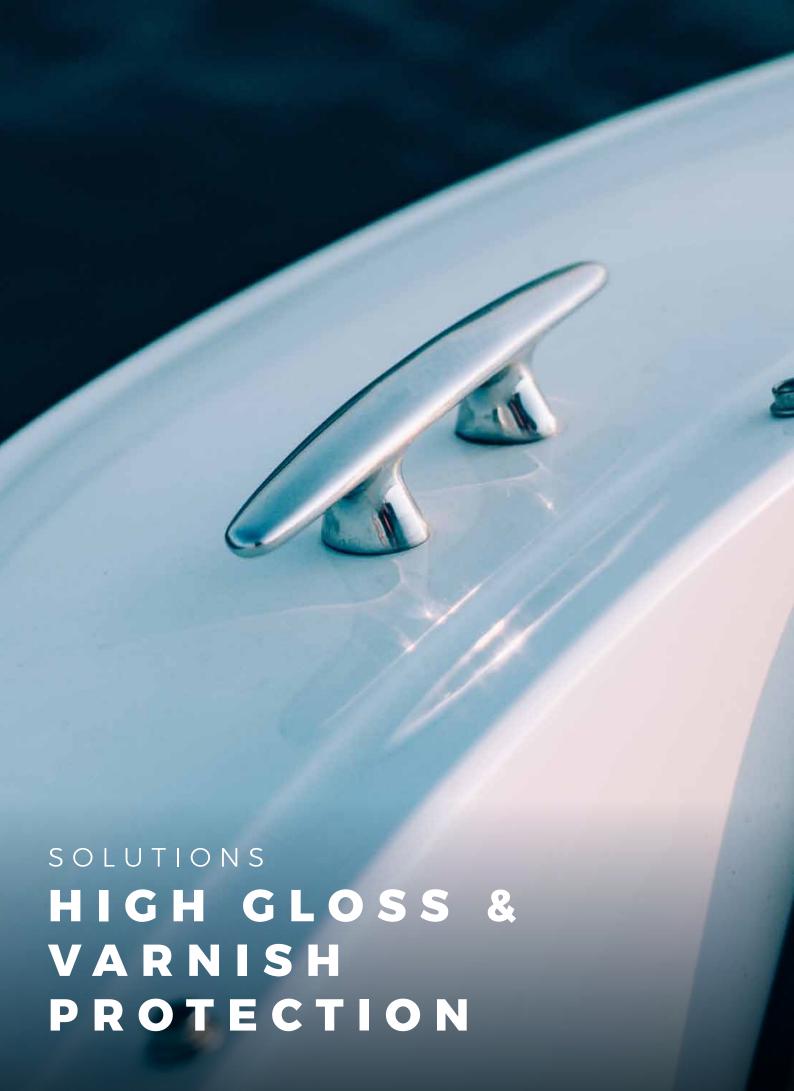

# HIGH GLOSS & VARNISH PROTECTION

Surfaces that have a high gloss or sheen can be difficult to adhere to without damaging the shine. We have created solutions specifically to solve this problem. If protection is required for new paintwork please discuss with one of our experts first.

#### **Our High Gloss & Varnish Protection Products:**

#### Neptune 149 Film

Specifically designed to protect timber and laminate surfaces from dirt, grime, dust, minor scratches and overspray.

Our range of Neptune films are waterproof. They are easy to apply as no taping is required, because they have their own adhesive.