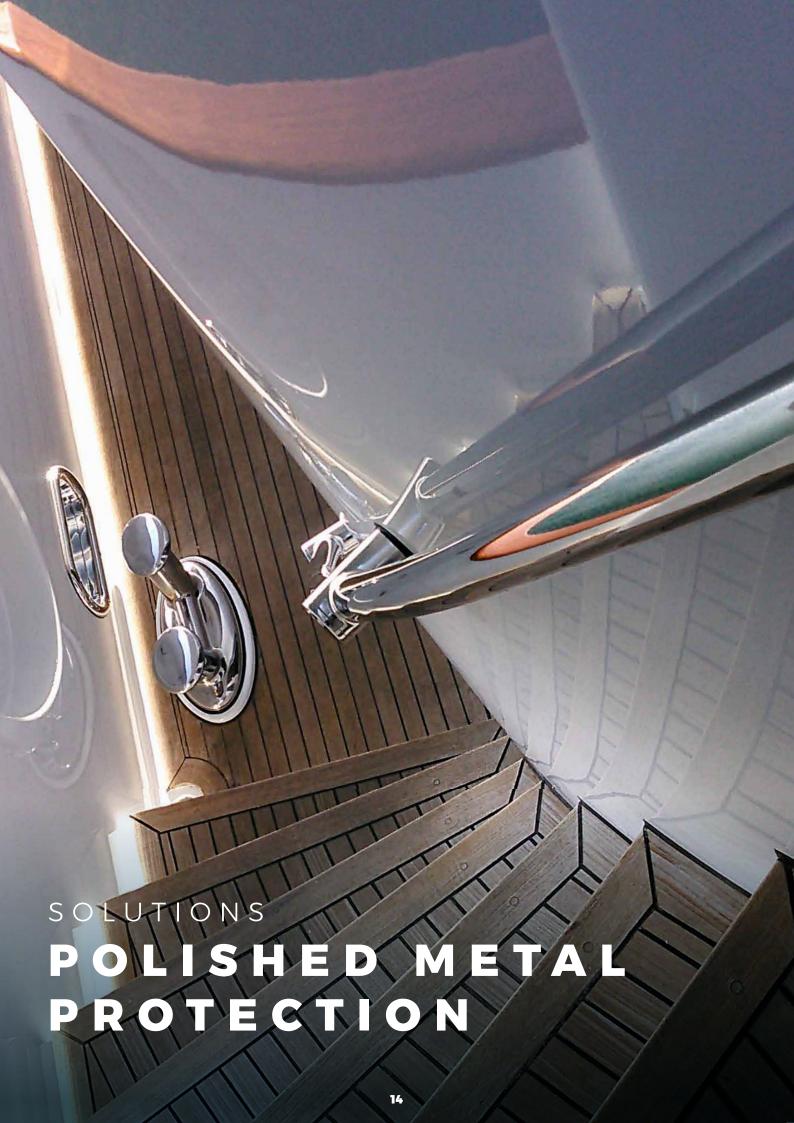

# POLISHED METAL PROTECTION

Polished metal gives the finishing touch to a beautiful yacht. However it is often located in high traffic areas where damage is common.

#### **Our Polished Metal Protection Products:**

#### Neptune 212 Film

The black / white film is specifically designed to protect highly polished surfaces. It gives protection from dirt, grime, dust, minor scratches and overspray.

Our range of Neptune films are waterproof. They are easy to apply as no taping is required, because they have their own adhesive.

#### **Foampro**

Unique with its breathable qualities, Foampro provides superior scratch protection along with effective defence against dust, dirt and overspray. It has light adhesive on one side to cling to the surface and is also waterproof.