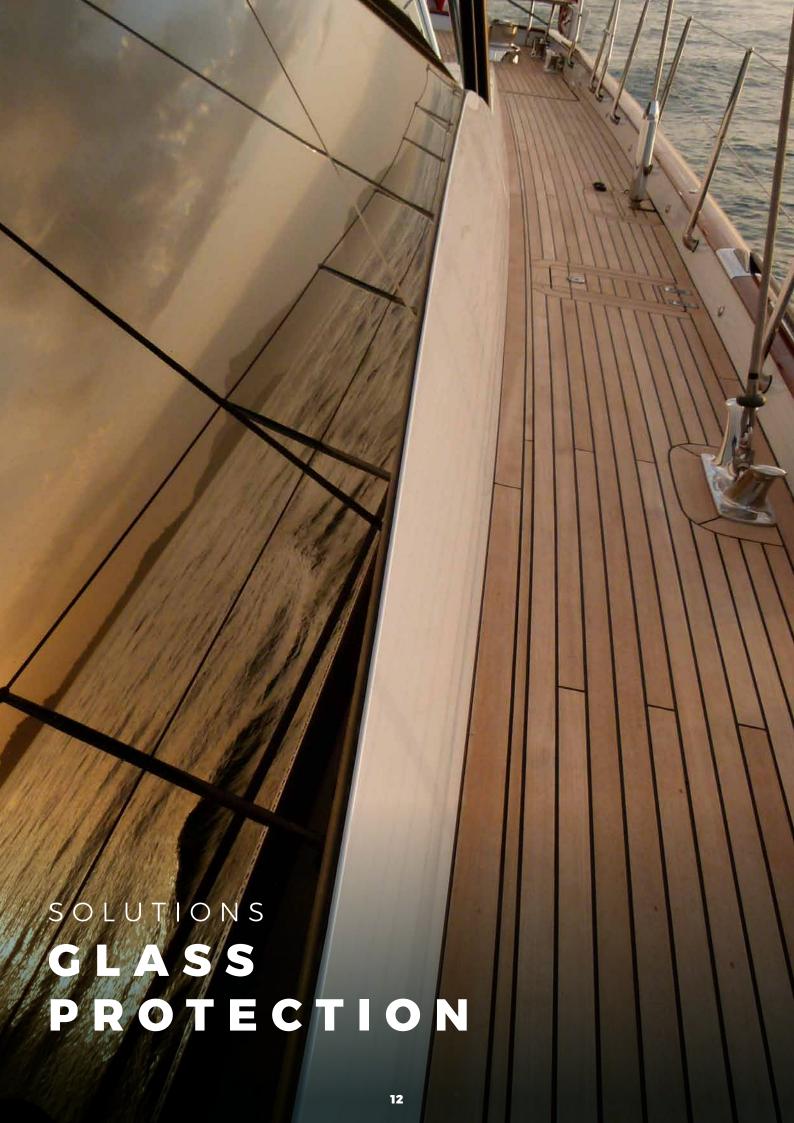

## GLASS PROTECTION

Glass is a sensitive surface that also requires the same level of careful protection during projects.

#### Neptune 170 Film

Specifically designed for protection of glass from dirt, dust, grime, minor scratches and overspray.

Our range of Neptune films are waterproof. They are easy to apply as no taping is required, because they have their own adhesive.

#### Neptune 212 Film

The black / white film is specifically designed to protect highly polished surfaces. It gives protection from dirt, grime, dust, minor scratches and overspray.

Our range of Neptune films are waterproof. They are easy to apply as no taping is required, because they have their own adhesive.