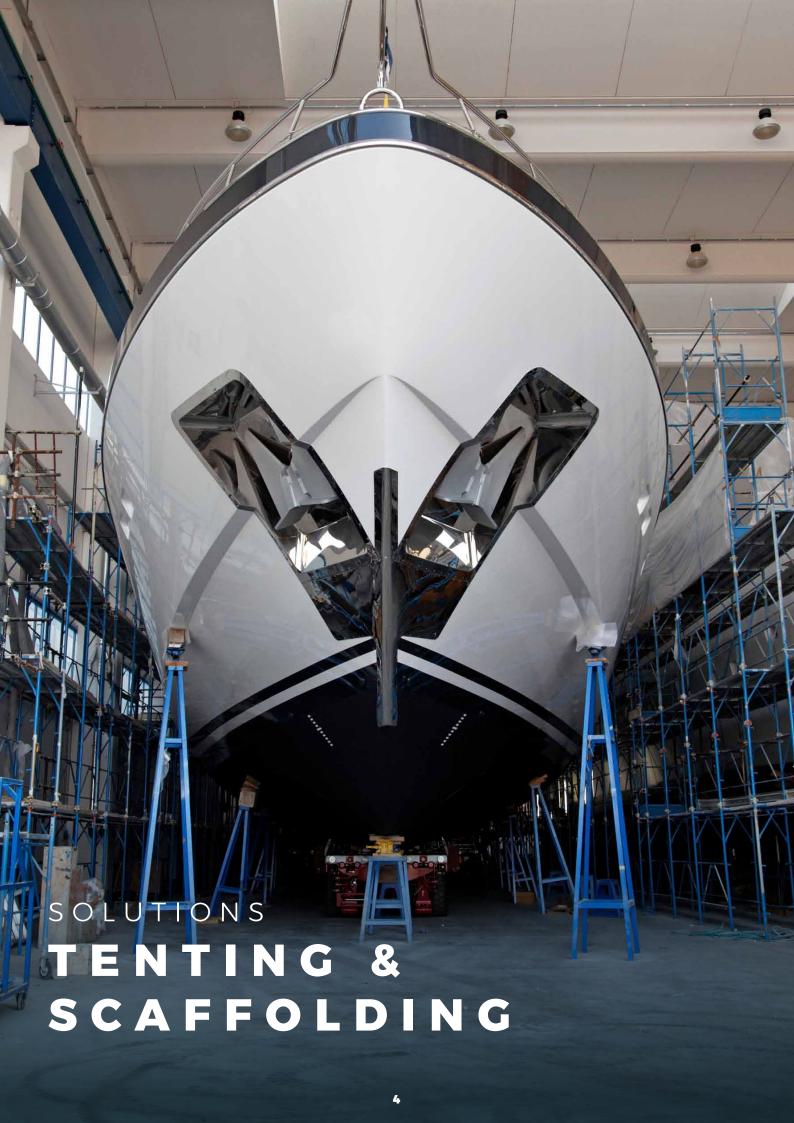

## TENTING & SCAFFOLDING

The creating of a tent or scaffolding protection can make the difference between a project that is well run, and one that isn't. Our solutions have been proven to reduce the time taken by 50% compared to traditional tenting methods.

#### **Our Tenting & Scaffolding Products:**

#### Neptune 107 Film

The flagship product of the Fendwrap range, the 107 Film is respected and revered in the industry for its superior quality and consistency. Used in many shipyards for securing tents, walkways and many other uses. The ultimate way to secure your tent and scaffolding from dust, dirt, grime, minor scratches and paint overspray.

Our range of Neptune films are waterproof. They are easy to apply as no taping is required, because they have their own adhesive.