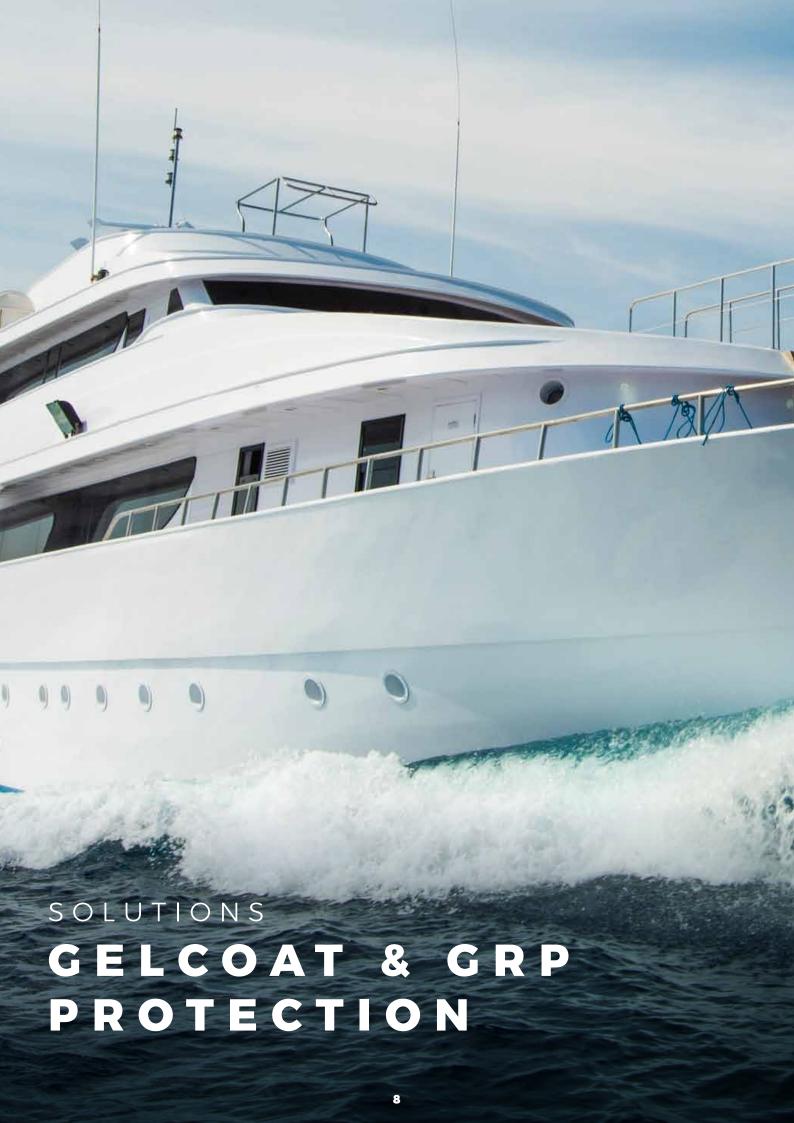

## GELCOAT & GRP PROTECTION

With the sensitivities of gelcoat surfaces and the high cost of re-working, it is crucial that products protect well but don't damage the surface.

#### **Our Gelcoat Protection Products:**

#### Neptune 128 Film

Specifically created for protection of sensitive surfaces such as gelcoat, the 128 Film will protect from dirt, dust, grime, minor scratches and overspray.

Our range of Neptune films are waterproof. They are easy to apply as no taping is required, because they have their own adhesive.