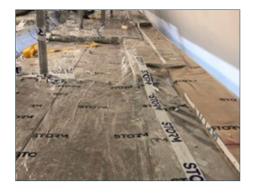

# Neptune 107 Film

PROTECTION FILM

Our superior and unique range of films have been designed specifically for the needs of the yachting industry.

#### **Features**

- **Strong** one of the strongest films on the market
- Consistent quality always the same
   Fendwrap brand
- **Time saving** far quicker to use especially for applications such as tenting
- Application can be easily applied by one person
- **Stronger adhesive** 25% stickier than any other films
- Zero residue no residue left when peeled from the surfaces
- Waterproof once applied gives water protection
- Personalisation\* can be printed with your logo
- Bespoke sizing\* rolls can be cut to your choice of length and width

#### **Protection of:**

- Scaffolding
- Walkways
- Bulkheads
- Off-board work areas

Over other delicate protection materials.

To secure and waterproof areas.