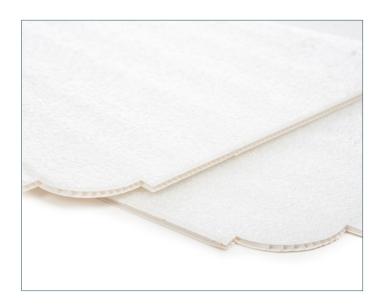

### **Turtleboard**

UNIQUE SURFACE PROTECTION

A unique product that gives a hard, shell protection on the outside and a soft, gentle inner skin. Turtleboard's inner surface will absorb grit rather than scratch the delicate surface, whilst its hard outer shell still gives maximum protection.

#### **Features**

- **Heavy duty** lasts longer, less re-works
- Durable for rigorous and tough environments and all general protection
- Tough hard protection on the outside
- Gentle soft protection on the inside
- Options Rigid and Flexi grades
- Re-usable at least five times
- Turtleboard kits cut to bespoke shapes
   & sizes
- **Personalisation** can be printed with your logo