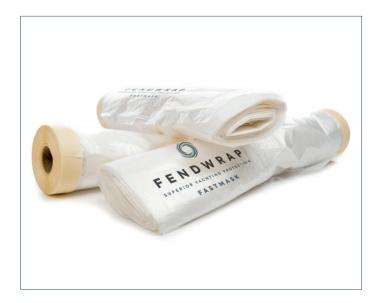

### **Fastmask**

**TAPED SHEETING** 

For quick masking of large areas our Fastmask films are easy to use with the single taped edge. By attaching the taped edge immediately and unfolding the film, they're great for ensuring a good quality masking job.

#### **Features**

- Fast can be used by one person
- Zero leakage always deliver a first-rate result
- Bespoke widths save time by always having the right width product for the job
- Bespoke adhesives adhesives can be adjusted on larger quantities.