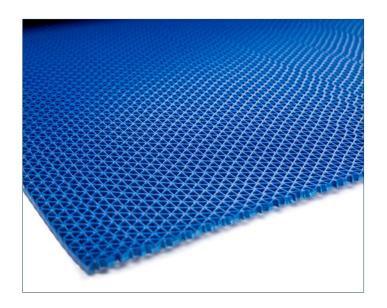

### **Trimat**

HEAVY DUTY, WEATHERPROOF, NON-SLIP FLOOR MAT

The toughest floor mat in the world! Designed with a lattice pattern to save material costs and to enable you to check underneath for grit & dirt. Suitable for use in the hardest and heaviest of environments.

#### **Features**

- **Durable** incredibly hard wearing
- **Re-usable** can be used many times
- Unique material pattern giving cost savings
- Safe increased grip on floors
- Resistant to chemicals, oil and grease

#### **Protection of:**

- Floors
- Teak

Suitable for use indoors and outdoors.

### **Technical information**

| Description                           | Colour                 | Sizes available | Unit | Uses                                         | Min. order quantity |
|---------------------------------------|------------------------|-----------------|------|----------------------------------------------|---------------------|
| Heavy duty,<br>weatherproof, non-slip | Blue, grey, red, green | 1.2m x 15m      | Roll | Protection of floors,<br>heavy traffic areas | 5 rolls             |