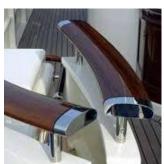

# Neptune 212 Film

PROTECTION FILM

Our superior and unique range of films have been designed specifically for the needs of the yachting industry.

#### **Protection of:**

- Polished Metal
- Teak
- Balustrades
- Walls & Bulkheads
- Glass

NEPTUNE 212 FILM

#### **Technical information**

| Description      | Colour        | Sizes available | Unit | Uses                                    | Min. order quantity |
|------------------|---------------|-----------------|------|-----------------------------------------|---------------------|
| Neptune 212 Film | Black / White | 60cm x 100m     | Roll | Highly polished surfaces                | 48 rolls            |
| Neptune 212 Film | Black / White | 20cm x 100m     | Roll | Highly polished surfaces & handrails    | 48 rolls            |
| Neptune 212 Film | Black / White | 11cm x 100m     | Roll | Highly polished<br>surfaces & handrails | 48 rolls            |