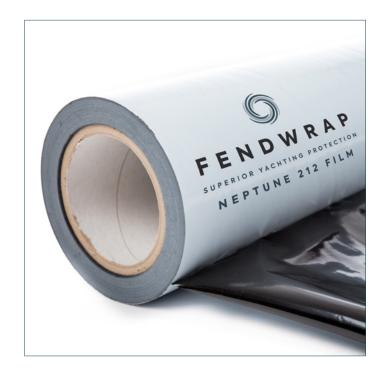

# Neptune 212 Film

PROTECTION FILM

Our superior and unique range of films have been designed specifically for the needs of the yachting industry.

#### **Features**

- **Strong** one of the strongest films on the market
- Consistent quality always the same
   Fendwrap brand
- Unique adhesive specially formulated
- Zero residue no residue left when peeled from the surfaces
- Waterproof once applied gives water protection
- Personalisation\* can be printed with your logo
- Bespoke sizing\* rolls can be cut to your choice of length and width
- Opaque makes damages more obvious

#### **Technical information**

| Description      | Colour        | Sizes available | Unit | Uses                                    | Min. order quantity |
|------------------|---------------|-----------------|------|-----------------------------------------|---------------------|
| Neptune 212 Film | Black / White | 60cm x 100m     | Roll | Highly polished surfaces                | 48 rolls            |
| Neptune 212 Film | Black / White | 20cm x 100m     | Roll | Highly polished surfaces & handrails    | 48 rolls            |
| Neptune 212 Film | Black / White | 11cm x 100m     | Roll | Highly polished<br>surfaces & handrails | 48 rolls            |