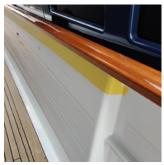

# Neptune 212 Film

PROTECTION FILM

Our superior and unique range of films have been designed specifically for the needs of the yachting industry.

#### **Protection of:**

- Polished Metal
- Teak
- Balustrades
- Walls & Bulkheads
- Glass

NEPTUNE 212 FILM

#### **Technical information**

| Description      | Colour        | Sizes available | Unit | Uses                                    | Min. order quantity |
|------------------|---------------|-----------------|------|-----------------------------------------|---------------------|
| Neptune 212 Film | Black / White | 60cm x 100m     | Roll | Highly polished surfaces                | 48 rolls            |
| Neptune 212 Film | Black / White | 20cm x 100m     | Roll | Highly polished surfaces & handrails    | 48 rolls            |
| Neptune 212 Film | Black / White | 11cm x 100m     | Roll | Highly polished<br>surfaces & handrails | 48 rolls            |