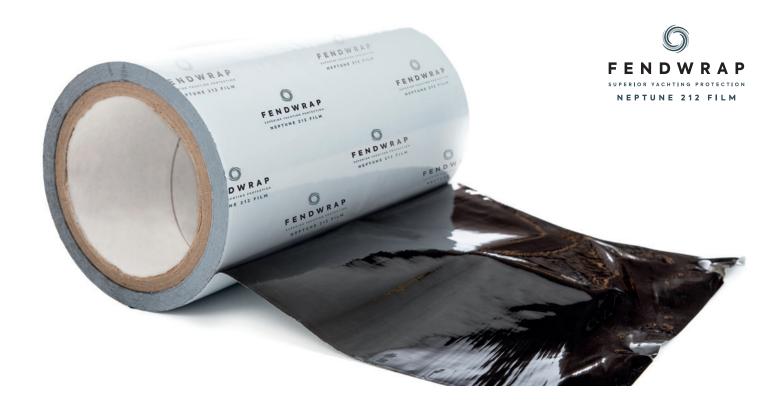

# Neptune 212 Film

PROTECTION FILM

Our superior and unique range of films have been designed specifically for the needs of the yachting industry.

#### **Features**

- **Strong** one of the strongest films on the market
- Consistent quality always the same
   Fendwrap brand
- Unique adhesive specially formulated
- Zero residue no residue left when peeled from the surfaces
- Waterproof once applied gives water protection
- Personalisation\* can be printed with your logo
- Bespoke sizing\* rolls can be cut to your choice of length and width
- Opaque makes damages more obvious

#### **Protection of:**

- Polished Metal
- Teak
- Balustrades
- Walls & Bulkheads
- Glass

NEPTUNE 212 FILM

#### **Technical information**

| Description      | Colour        | Sizes available | Unit | Uses                                    | Min. order quantity |
|------------------|---------------|-----------------|------|-----------------------------------------|---------------------|
| Neptune 212 Film | Black / White | 60cm x 100m     | Roll | Highly polished surfaces                | 48 rolls            |
| Neptune 212 Film | Black / White | 20cm x 100m     | Roll | Highly polished surfaces & handrails    | 48 rolls            |
| Neptune 212 Film | Black / White | 11cm x 100m     | Roll | Highly polished<br>surfaces & handrails | 48 rolls            |