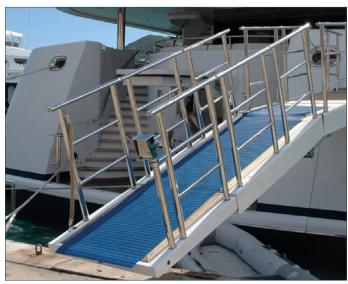

### **Trimat**

HEAVY DUTY, WEATHERPROOF, NON-SLIP FLOOR MAT

The toughest floor mat in the world! Designed with a lattice pattern to save material costs and to enable you to check underneath for grit & dirt. Suitable for use in the hardest and heaviest of environments.

#### **Protection of:**

- Floors
- Teak

Suitable for use indoors and outdoors.