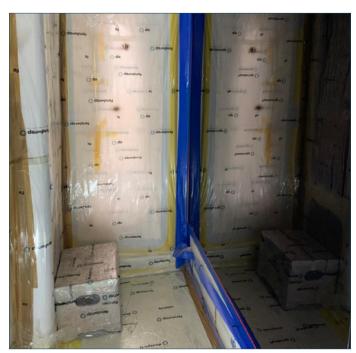

### **Maxboard**

HIGH QUALITY PROTECTION FOR FLOORING AND WALLS

Fendwrap Maxboard is used widely in the yachting industry for general protection. Often used in conjunction with our Neptune 107 Film, it provides a high quality and fast protection for large areas, including high traffic and rigorous environments.

#### **Features**

- Heavy duty lasts longer, less re-works
- Durable for rigorous and tough environments and all general protection
- Bespoke sizing can be supplied ready-cut to fit your project or needs
- Personalisation can be printed with your logo
- Fire retardant option available

#### **Protection of:**

- Floors
- Teak
- Bulkheads
- Other large areas