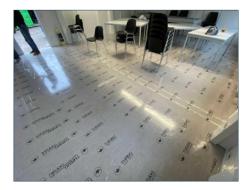

# Neptune 107 Film

PROTECTION FILM

Our superior and unique range of films have been designed specifically for the needs of the yachting industry.

#### **Protection of:**

- Scaffolding
- Walkways
- Bulkheads
- Off-board work areas

Over other delicate protection materials.

To secure and waterproof areas.