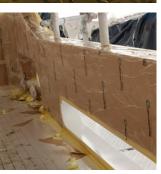

### **Maxboard**

HIGH QUALITY PROTECTION FOR FLOORING AND WALLS

Fendwrap Maxboard is used widely in the yachting industry for general protection. Often used in conjunction with our Neptune 107 Film, it provides a high quality and fast protection for large areas, including high traffic and rigorous environments.

#### **Features**

- Heavy duty lasts longer, less re-works
- Durable for rigorous and tough environments and all general protection
- Bespoke sizing can be supplied ready-cut to fit your project or needs
- Personalisation can be printed with your logo
- Fire retardant option available