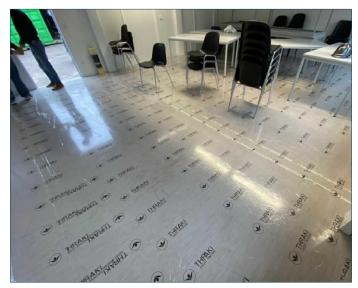

### **Foampro**

**BREATHABLE WATERPROOF FOAM** 

Fendwrap Foampro is a low tack, non-woven foam that offers superior protection for delicate surfaces and flooring. Using a waterproof PE lined backing, this product achieves the blend between offering extra protection whilst still being kind to the surfaces it is used on.

#### **Protection of:**

- Floors
- Teak
- High Gloss
- Varnish
- Glass
- Polished Metal
- Furniture