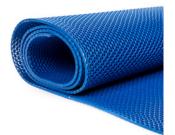

### **Trimat**

HEAVY DUTY, WEATHERPROOF, NON-SLIP FLOOR MAT

The toughest floor mat in the world! Designed with a lattice pattern to save material costs and to enable you to check underneath for grit & dirt. Suitable for use in the hardest and heaviest of environments.

#### **Features**

- **Durable** incredibly hard wearing
- **Re-usable** can be used many times
- Unique material pattern giving cost savings
- Safe increased grip on floors
- Resistant to chemicals, oil and grease

#### **Uses**

#### **Protection of:**

- Floors
- Teak

Suitable for use indoors and outdoors.

### **Complementary products**

Neptune Films

TRIMAT

### **Technical information**

| Description                           | Colour                 | Sizes available | Unit | Uses                                         | Min. order quantity |
|---------------------------------------|------------------------|-----------------|------|----------------------------------------------|---------------------|
| Heavy duty,<br>weatherproof, non-slip | Blue, grey, red, green | 1.2m x 15m      | Roll | Protection of floors,<br>heavy traffic areas | 5 rolls             |