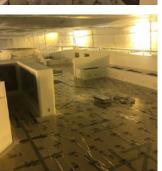

### **Maxboard**

HIGH QUALITY PROTECTION FOR FLOORING AND WALLS

Fendwrap Maxboard is used widely in the yachting industry for general protection. Often used in conjunction with our Neptune 107 Film, it provides a high quality and fast protection for large areas, including high traffic and rigorous environments.

#### **Protection of:**

- Floors
- Teak
- Bulkheads
- Other large areas