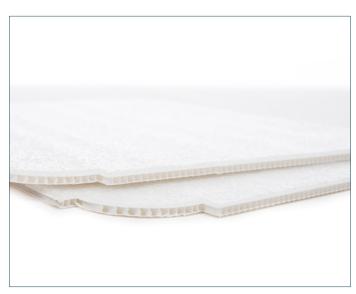

### **Turtleboard**

UNIQUE SURFACE PROTECTION

A unique product that gives a hard, shell protection on the outside and a soft, gentle inner skin. Turtleboard's inner surface will absorb grit rather than scratch the delicate surface, whilst its hard outer shell still gives maximum protection.

#### **Features**

- **Heavy duty** lasts longer, less re-works
- Durable for rigorous and tough environments and all general protection
- Tough hard protection on the outside
- Gentle soft protection on the inside
- Options Rigid and Flexi grades
- Re-usable at least five times
- Turtleboard kits cut to bespoke shapes
   & sizes
- **Personalisation** can be printed with your logo