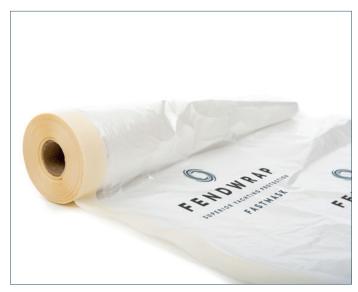

### **Fastmask**

**TAPED SHEETING** 

For quick masking of large areas our Fastmask films are easy to use with the single taped edge. By attaching the taped edge immediately and unfolding the film, they're great for ensuring a good quality masking job.

#### **Features**

- Fast can be used by one person
- Zero leakage always deliver a first-rate result
- Bespoke widths save time by always having the right width product for the job
- Bespoke adhesives adhesives can be adjusted on larger quantities.