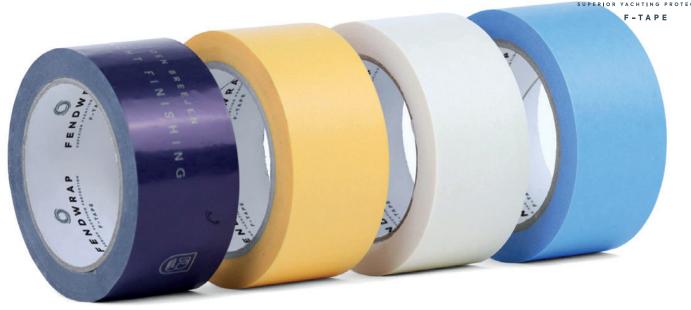

# F-Tape

SUPERIOR MULTI-PURPOSE TAPES

The F-Tape range is specially crafted and selected with the highest quality manufacturing partners from around the world. Designed to make life easier and save your team time, our tapes are not ordinary - they are superior.

### **Technical information**

| Description        | Sizes available  | Unit Uses |                                                | Min. order quantity |
|--------------------|------------------|-----------|------------------------------------------------|---------------------|
| Masking Tape       | 25mm, 50mm, 75mm | Roll      | Roll General masking                           |                     |
| Blue Tape          | 25mm, 50mm, 75mm | Roll      | Roll UV protection, outdoor masking            |                     |
| Yellow Tape        | 25mm, 50mm, 75mm | Roll      | Indoor masking, some precision masking         | 10 boxes            |
| Double Sided Tape  | 25mm, 50mm       | Roll      | Scaffolding, tenting, general fixing           | 10 boxes            |
| Vinyl Tape         | 50mm, 75mm       | Roll      | Tenting, fixing masking materials, general use | 20 boxes            |
| Printed Vinyl Tape | 50mm, 75mm       | Roll      | Tenting, fixing masking materials, general use | 20 boxes            |