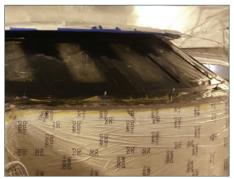

# Neptune 107 Film

PROTECTION FILM

Our superior and unique range of films have been designed specifically for the needs of the yachting industry.

#### **Features**

- **Strong** one of the strongest films on the market
- Consistent quality always the same
   Fendwrap brand
- **Time saving** far quicker to use especially for applications such as tenting
- Application can be easily applied by one person
- **Stronger adhesive** 25% stickier than any other films
- Zero residue no residue left when peeled from the surfaces
- Waterproof once applied gives water protection
- Personalisation\* can be printed with your logo
- Bespoke sizing\* rolls can be cut to your choice of length and width

#### **Protection of:**

- Scaffolding
- Walkways
- Bulkheads
- Off-board work areas

Over other delicate protection materials.

To secure and waterproof areas.