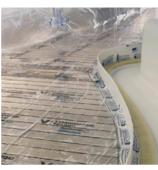

# Neptune 107 Film

PROTECTION FILM

Our superior and unique range of films have been designed specifically for the needs of the yachting industry.

#### **Features**

- **Strong** one of the strongest films on the market
- Consistent quality always the same
   Fendwrap brand
- **Time saving** far quicker to use especially for applications such as tenting
- Application can be easily applied by one person
- **Stronger adhesive** 25% stickier than any other films
- Zero residue no residue left when peeled from the surfaces
- Waterproof once applied gives water protection
- Personalisation\* can be printed with your logo
- Bespoke sizing\* rolls can be cut to your choice of length and width

#### **Protection of:**

- Scaffolding
- Walkways
- Bulkheads
- Off-board work areas

Over other delicate protection materials.

To secure and waterproof areas.