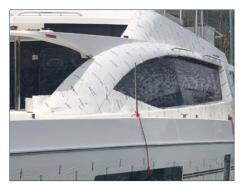

#### **Creating Tents**

#### **Protection of:**

- Scaffolding
- Walkways
- Bulkheads
- Off-board work areas

Over other delicate protection materials.

To secure and waterproof areas.