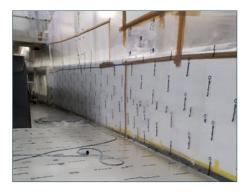

### **Maxboard**

HIGH QUALITY PROTECTION FOR FLOORING AND WALLS

Fendwrap Maxboard is used widely in the yachting industry for general protection. Often used in conjunction with our Neptune 107 Film, it provides a high quality and fast protection for large areas, including high traffic and rigorous environments.

#### **Protection of:**

- Floors
- Teak
- Bulkheads
- Other large areas