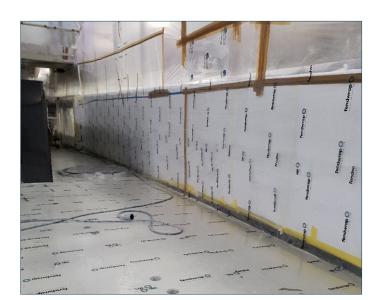

### **Maxboard**

HIGH QUALITY PROTECTION FOR FLOORING AND WALLS

Fendwrap Maxboard is used widely in the yachting industry for general protection. Often used in conjunction with our Neptune 107 Film, it provides a high quality and fast protection for large areas, including high traffic and rigorous environments.

#### **Features**

- Heavy duty lasts longer, less re-works
- Durable for rigorous and tough environments and all general protection
- Bespoke sizing can be supplied ready-cut to fit your project or needs
- Personalisation can be printed with your logo
- Fire retardant option available

#### **Protection of:**

- Floors
- Teak
- Bulkheads
- Other large areas