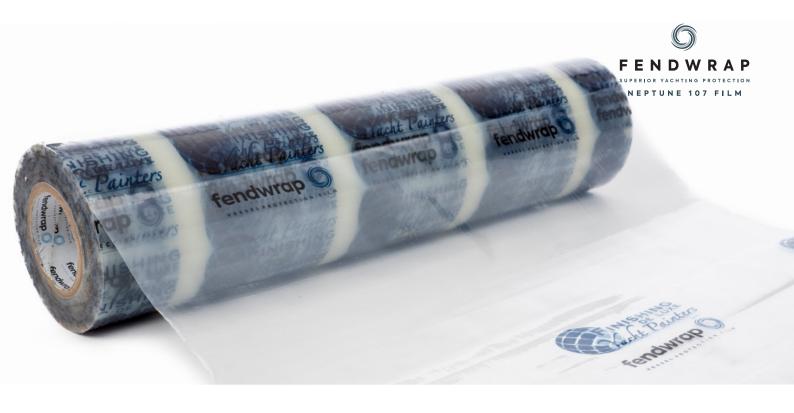

# Neptune 107 Film

PROTECTION FILM

Our superior and unique range of films have been designed specifically for the needs of the yachting industry.

#### **Features**

- **Strong** one of the strongest films on the market
- Consistent quality always the same
   Fendwrap brand
- **Time saving** far quicker to use especially for applications such as tenting
- Application can be easily applied by one person
- **Stronger adhesive** 25% stickier than any other films
- Zero residue no residue left when peeled from the surfaces
- Waterproof once applied gives water protection
- Personalisation\* can be printed with your logo
- Bespoke sizing\* rolls can be cut to your choice of length and width