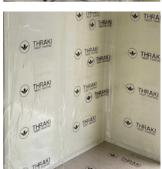

# Neptune 128 Film

**PROTECTION FILM** 

Our superior and unique range of films have been designed specifically for the needs of the yachting industry.

#### **Features**

- **Strong** one of the strongest films on the market
- Consistent quality always the same
   Fendwrap brand
- Unique adhesive specially formulated
- **Zero residue** no residue left when peeled from the surfaces
- Waterproof once applied gives water protection
- Personalisation\* can be printed with your logo
- Bespoke sizing\* rolls can be cut to your choice of length and width

#### **Protection of:**

- Gelcoat
- Other painted surfaces