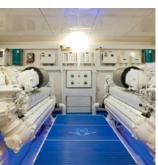

### **Trimat**

HEAVY DUTY, WEATHERPROOF, NON-SLIP FLOOR MAT

The toughest floor mat in the world! Designed with a lattice pattern to save material costs and to enable you to check underneath for grit & dirt. Suitable for use in the hardest and heaviest of environments.

#### **Features**

- **Durable** incredibly hard wearing
- **Re-usable** can be used many times
- Unique material pattern giving cost savings
- Safe increased grip on floors
- Resistant to chemicals, oil and grease

#### **Uses**

#### **Protection of:**

- Floors
- Teak

Suitable for use indoors and outdoors.

### **Complementary products**

Neptune Films

TRIMAT

### **Technical information**

| Description                           | Colour                 | Sizes available | Unit | Uses                                         | Min. order quantity |
|---------------------------------------|------------------------|-----------------|------|----------------------------------------------|---------------------|
| Heavy duty,<br>weatherproof, non-slip | Blue, grey, red, green | 1.2m x 15m      | Roll | Protection of floors,<br>heavy traffic areas | 5 rolls             |