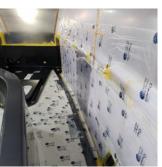

### **Maxboard**

HIGH QUALITY PROTECTION FOR FLOORING AND WALLS

Fendwrap Maxboard is used widely in the yachting industry for general protection. Often used in conjunction with our Neptune 107 Film, it provides a high quality and fast protection for large areas, including high traffic and rigorous environments.

#### **Features**

- Heavy duty lasts longer, less re-works
- Durable for rigorous and tough environments and all general protection
- Bespoke sizing can be supplied ready-cut to fit your project or needs
- Personalisation can be printed with your logo
- Fire retardant option available

#### **Protection of:**

- Floors
- Teak
- Bulkheads
- Other large areas