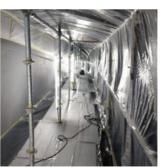

#### **Creating Tents**

#### **Protection of:**

- Scaffolding
- Walkways
- Bulkheads
- Off-board work areas

Over other delicate protection materials.

To secure and waterproof areas.