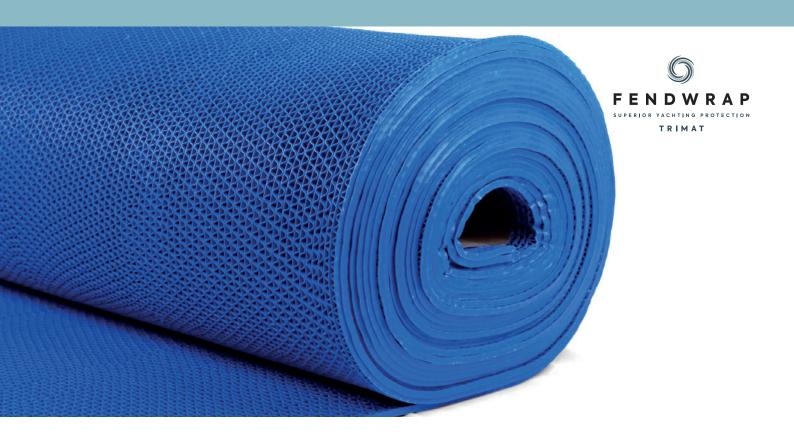

### **Trimat**

HEAVY DUTY, WEATHERPROOF, NON-SLIP FLOOR MAT

The toughest floor mat in the world! Designed with a lattice pattern to save material costs and to enable you to check underneath for grit & dirt. Suitable for use in the hardest and heaviest of environments.

#### **Features**

- **Durable** incredibly hard wearing
- **Re-usable** can be used many times
- Unique material pattern giving cost savings
- Safe increased grip on floors
- Resistant to chemicals, oil and grease

#### **Uses**

#### **Protection of:**

- Floors
- Teak

Suitable for use indoors and outdoors.

### **Complementary products**

Neptune Films

TRIMAT

### **Technical information**

| Description                           | Colour                 | Sizes available | Unit | Uses                                         | Min. order quantity |
|---------------------------------------|------------------------|-----------------|------|----------------------------------------------|---------------------|
| Heavy duty,<br>weatherproof, non-slip | Blue, grey, red, green | 1.2m x 15m      | Roll | Protection of floors,<br>heavy traffic areas | 5 rolls             |