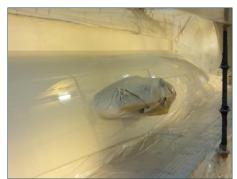

# Neptune 107 Film

PROTECTION FILM

Our superior and unique range of films have been designed specifically for the needs of the yachting industry.

#### **Features**

- **Strong** one of the strongest films on the market
- Consistent quality always the same
   Fendwrap brand
- **Time saving** far quicker to use especially for applications such as tenting
- Application can be easily applied by one person
- **Stronger adhesive** 25% stickier than any other films
- Zero residue no residue left when peeled from the surfaces
- Waterproof once applied gives water protection
- Personalisation\* can be printed with your logo
- Bespoke sizing\* rolls can be cut to your choice of length and width