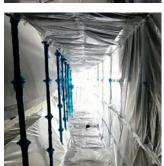

#### **Creating Tents**

#### **Protection of:**

- Scaffolding
- Walkways
- Bulkheads
- Off-board work areas

Over other delicate protection materials.

To secure and waterproof areas.