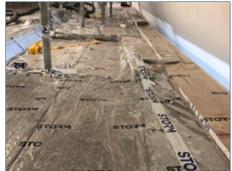

# Neptune 107 Film

PROTECTION FILM

Our superior and unique range of films have been designed specifically for the needs of the yachting industry.

#### NEPTUNE 107 FILM

#### **Technical information**

| Description      | Colour | Sizes available | Unit | Uses                                                                            | Min. order quantity |
|------------------|--------|-----------------|------|---------------------------------------------------------------------------------|---------------------|
| Neptune 107 Film | Clear  | 60cm x 100m     | Roll | Scaffolding, general<br>masking over other<br>protection materials,<br>walkways | 48 rolls            |